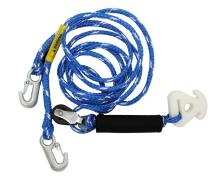

## **Tow Harness with Pulley**

This tow harness made with oversized extra heavy-duty hooks and pulley glides along the length of the rope to provide the optimum pull at all times. Engineered to tow skiers, wake boarder and up to 2 rider towables.

Construction: 16 strands braided.

Features: Heavy-duty hooks and pulley. Good UV resistance. Floats in water.

Applications: Pulling.

| Reference | No. of | Length | Breaking Load |
|-----------|--------|--------|---------------|
|           | Riders | m      | kg            |
| 3556211   | 2      | 3.6    | 1080          |